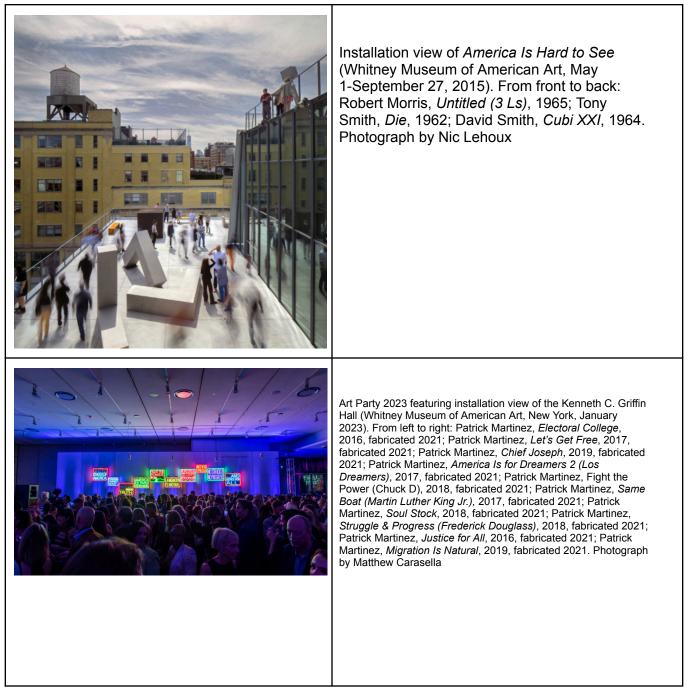

## Decade Downtown

Whitney Museum of American Art

These images are approved only for publication in conjunction with the promotion of *Decade Downtown* solarized, overlaid with other matter (e.g., tone, text, another image, etc.), or otherwise altered, except as to overall size. Reproductions must include the full caption information adjacent to the image. Download high-resolution image files on the Whitney press site.