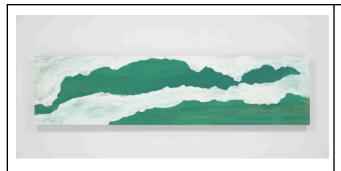

Download high-resolution image files on the Whitney press site.

Mary Heilmann, Long Line, 2020. Acrylic on wood panel, 24 × 96 × 3.25 in. (60.96 × 243.84 × 8.26 cm). Collection of Megan & Mark Dowley. Courtesy of the Artist, 303 Gallery, New York, and Hauser & Wirth. © Mary Heilmann. Photograph by Thomas Barrat