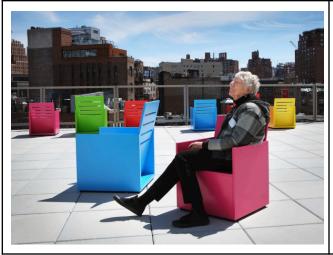

Updated caption: Artist Mary Heilmann on the Terrace. Installation view of *Mary Heilmann: Sunset* (Whitney Museum of American Art, New York, May 1, 2015–September 27, 2015). Photograph by Marco Anelli