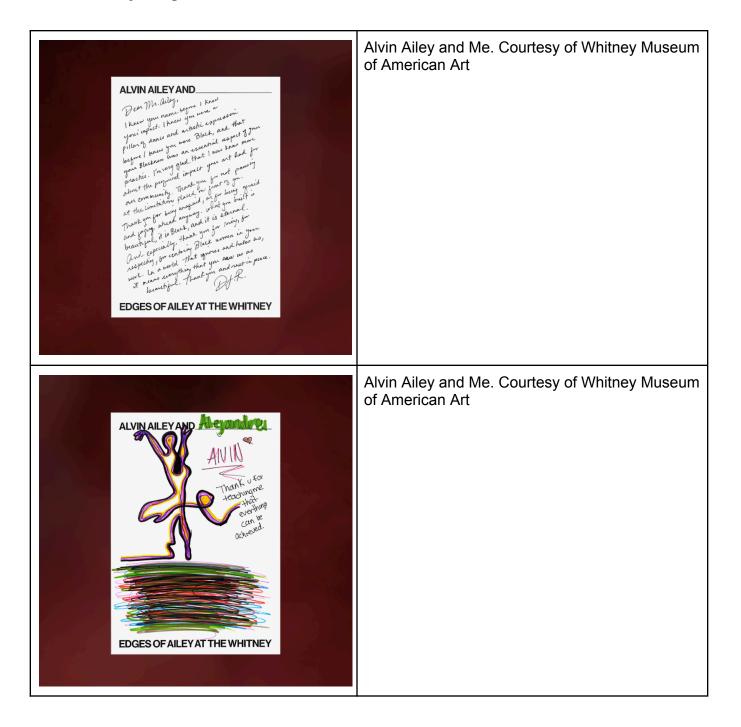

# ALVIN AILEY AND ME

Whitney Museum of American Art Edges of Ailey September 25 - February 9

These images are approved only for publication in conjunction with the promotion of *Edges of Ailey.* Each image may not be cropped, bled off the page, colorized, solarized, overlaid with other matter (e.g., tone, text, another image, etc.), or otherwise altered, except as to overall size. Reproductions must include the full caption information adjacent to the image. Download high-resolution image files on the Whitney press site.