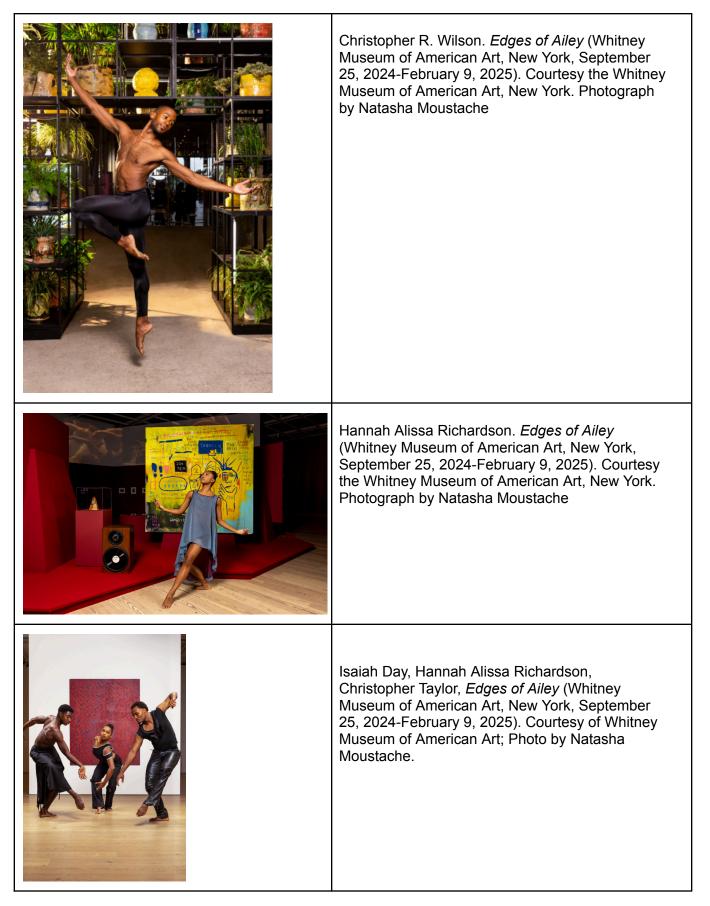

| Isaiah Day, Hannah Alissa Richardson,<br>Christopher Taylor, <i>Edges of Ailey</i> (Whitney<br>Museum of American Art, New York, September<br>25, 2024-February 9, 2025). Courtesy of Whitney<br>Museum of American Art; Photo by Natasha<br>Moustache. |
|---------------------------------------------------------------------------------------------------------------------------------------------------------------------------------------------------------------------------------------------------------|
| Isaiah Day, Hannah Alissa Richardson,<br>Christopher Taylor, <i>Edges of Ailey</i> (Whitney<br>Museum of American Art, New York, September<br>25, 2024-February 9, 2025). Courtesy of Whitney<br>Museum of American Art; Photo by Natasha<br>Moustache. |
| Isaiah Day, <i>Edges of Ailey</i> (Whitney Museum of<br>American Art, New York, September 25,<br>2024-February 9, 2025). Courtesy of Whitney<br>Museum of American Art; Photo by Natasha<br>Moustache.                                                  |