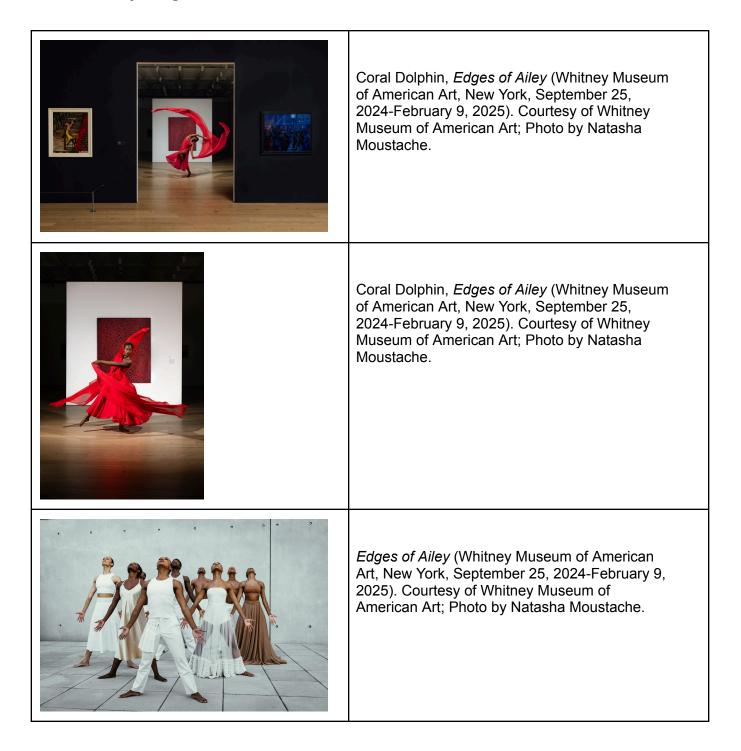

| Coral Dolphin, <i>Edges of Ailey</i> (Whitney Museum<br>of American Art, New York, September 25,<br>2024-February 9, 2025). Courtesy of Whitney<br>Museum of American Art; Photo by Natasha<br>Moustache. |
|-----------------------------------------------------------------------------------------------------------------------------------------------------------------------------------------------------------|
| Coral Dolphin, <i>Edges of Ailey</i> (Whitney Museum<br>of American Art, New York, September 25,<br>2024-February 9, 2025). Courtesy of Whitney<br>Museum of American Art; Photo by Natasha<br>Moustache. |
| Coral Dolphin, <i>Edges of Ailey</i> (Whitney Museum<br>of American Art, New York, September 25,<br>2024-February 9, 2025). Courtesy of Whitney<br>Museum of American Art; Photo by Natasha<br>Moustache. |