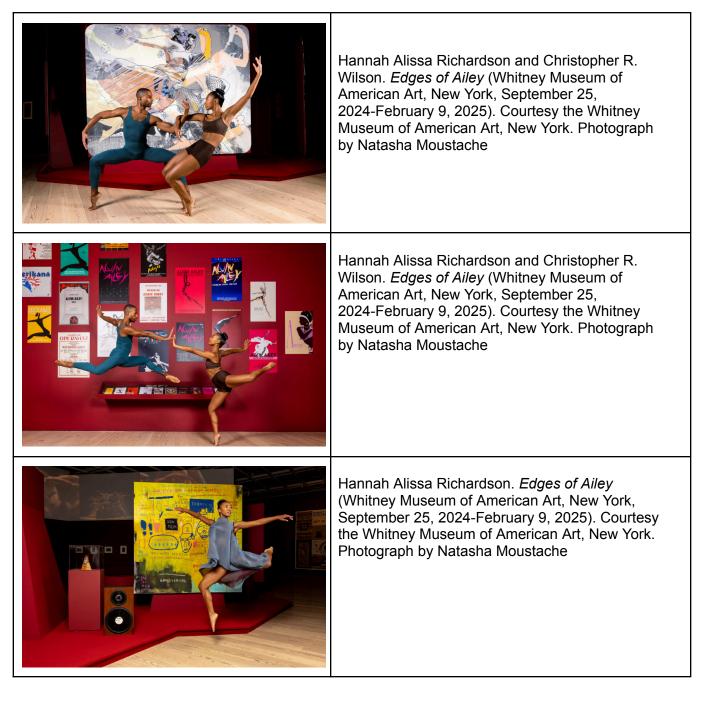

# EDGES OF AILEY

Whitney Museum of American Art September 25, 2024 - February 9, 2025

These images are approved only for publication in conjunction with the promotion of *Edges of Ailey.* Each image may not be cropped, bled off the page, colorized, solarized, overlaid with other matter (e.g., tone, text, another image, etc.), or otherwise altered, except as to overall size. Reproductions must include the full caption information adjacent to the image. Download high-resolution image files on the Whitney press site.







| Isaiah Day, Hannah Alissa Richardson,<br>Christopher Taylor, <i>Edges of Ailey</i> (Whitney<br>Museum of American Art, New York, September<br>25, 2024-February 9, 2025). Courtesy of Whitney<br>Museum of American Art; Photo by Natasha<br>Moustache. |
|---------------------------------------------------------------------------------------------------------------------------------------------------------------------------------------------------------------------------------------------------------|
| Isaiah Day, Hannah Alissa Richardson,<br>Christopher Taylor, <i>Edges of Ailey</i> (Whitney<br>Museum of American Art, New York, September<br>25, 2024-February 9, 2025). Courtesy of Whitney<br>Museum of American Art; Photo by Natasha<br>Moustache. |
| Isaiah Day, <i>Edges of Ailey</i> (W