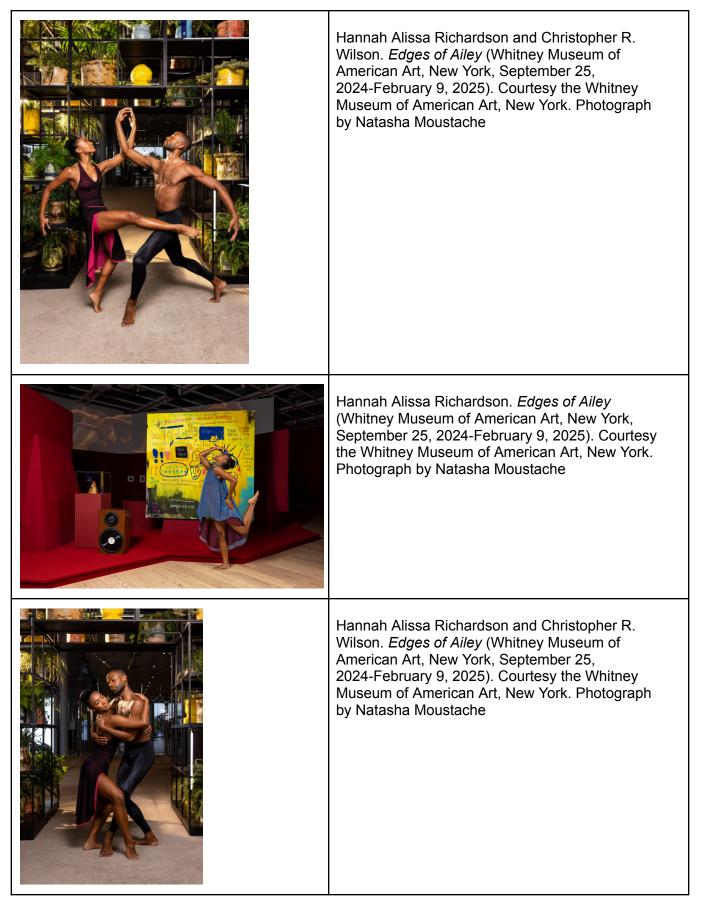

# EDGES OF AILEY

Whitney Museum of American Art September 25, 2024 - February 9, 2025

These images are approved only for publication in conjunction with the promotion of *Edges of Ailey.* Each image may not be cropped, bled off the page, colorized, solarized, overlaid with other matter (e.g., tone, text, another image, etc.), or otherwise altered, except as to overall size. Reproductions must include the full caption information adjacent to the image. Download high-resolution image files on the Whitney press site.







| Isaiah Day, Hannah Alissa Richardson,<br>Christopher Taylor, <i>Edges of Ailey</i> (Whitney<br>Museum of American Art, New York, September<br>25, 2024-February 9, 2025). Courtesy of Whitney<br>Museum of American Art; Photo by Natasha<br>Moustache. |
|---------------------------------------------------------------------------------------------------------------------------------------------------------------------------------------------------------------------------------------------------------|
| Isaiah Day, Hannah Alissa Richardson,<br>Christopher Taylor, <i>Edges of Ailey</i> (Whitney<br>Museum of American Art, New York, September<br>25, 2024-February 9, 2025). Courtesy of Whitney<br>Museum of American Art; Photo by Natasha<br>Moustache. |
| Isaiah Day, <i>Edges of Ailey</i> (Whi