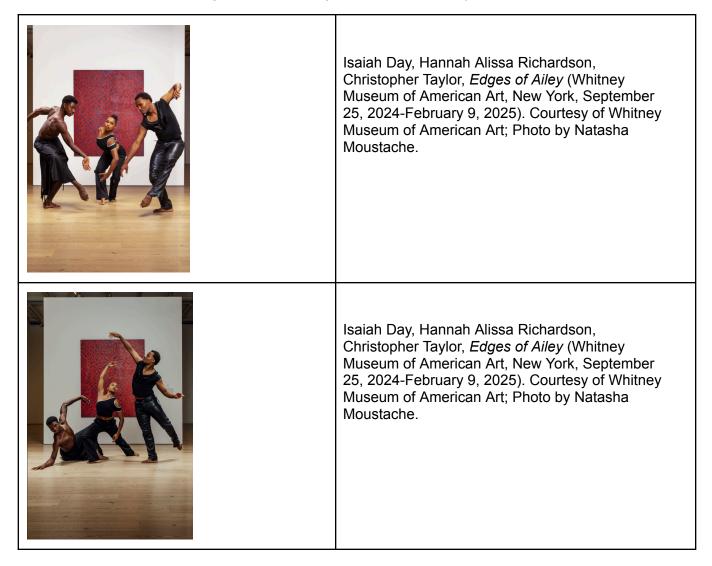

| Isaiah Day, Hannah Alissa Richardson,<br>Christopher Taylor, <i>Edges of Ailey</i> (Whitney<br>Museum of American Art, New York, September<br>25, 2024-February 9, 2025). Courtesy of Whitney<br>Museum of American Art; Photo by Natasha<br>Moustache. |
|---------------------------------------------------------------------------------------------------------------------------------------------------------------------------------------------------------------------------------------------------------|
| Isaiah Day, <i>Edges of Ailey</i> (Whitney Museum of<br>American Art, New York, September 25,<br>2024-February 9, 2025). Courtesy of Whitney<br>Museum of American Art; Photo by Natasha<br>Moustache.                                                  |
| Isaiah Day, <i>Edges of Ailey</i> (Whitney Museum of<br>American Art, New York, September 25,<br>2024-February 9, 2025). Courtesy of Whitney<br>Museum of American Art; Photo by Natasha<br>Moustache.                                                  |