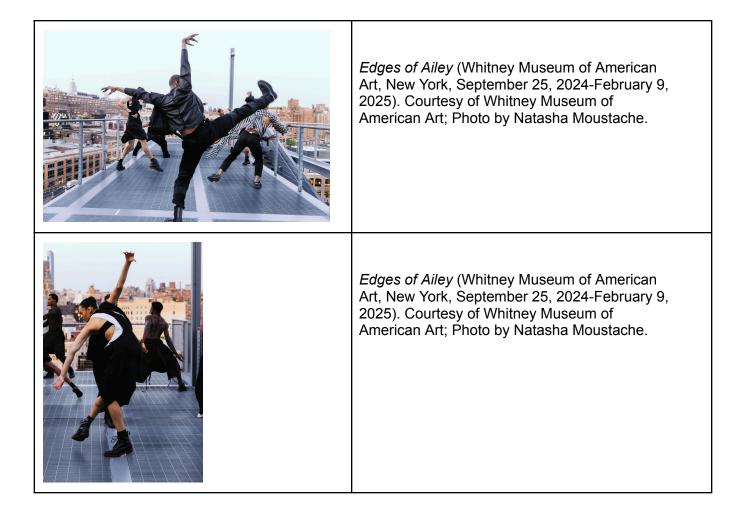

| Coral Dolphin, <i>Edges of Ailey</i> (Whitney Museum<br>of American Art, New York, September 25,<br>2024-February 9, 2025). Courtesy of Whitney<br>Museum of American Art; Photo by Natasha<br>Moustache. |
|-----------------------------------------------------------------------------------------------------------------------------------------------------------------------------------------------------------|
| <i>Edges of Ailey</i> (Whitney Museum of American<br>Art, New York, September 25, 2024-February 9,<br>2025). Courtesy of Whitney Museum of<br>American Art; Photo by Natasha Moustache.                   |
| <i>Edges of Ailey</i> (Whitney Museum of American<br>Art, New York, September 25, 2024-February 9,<br>2025). Courtesy of Whitney Museum of<br>American Art; Photo by Natasha Moustache.                   |