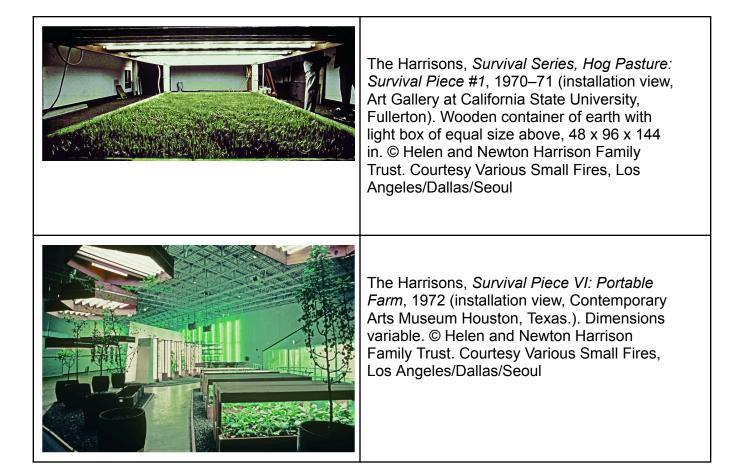

-----------------------------|
|                                 | The Harrisons, <i>Survival Piece #5: Portable</i><br><i>Orchard</i> , 1972–73 (installation view, Art Gallery<br>at California State University, Fullerton). Citrus<br>trees, soil, wood, and lights, dimensions<br>variable. © Helen and Newton Harrison Family<br>Trust. Courtesy Various Small Fires, Los<br>Angeles/Dallas/Seoul     |
| <complex-block></complex-block> | The Harrisons, <i>Survival Piece #5: Portable</i><br><i>Orchard</i> , 1972-1973. Graphite pencil on<br>paper, 23 13/16 × 35 3/4in. (60.5 × 90.8 cm).<br>Whitney Museum of American Art, New York;<br>purchase with funds from the Drawing<br>Committee 2019.297.1. © Helen Mayer<br>Harrison and Newton Harrison/ The Harrison<br>Studio |





## **Publicity Image Sheet**