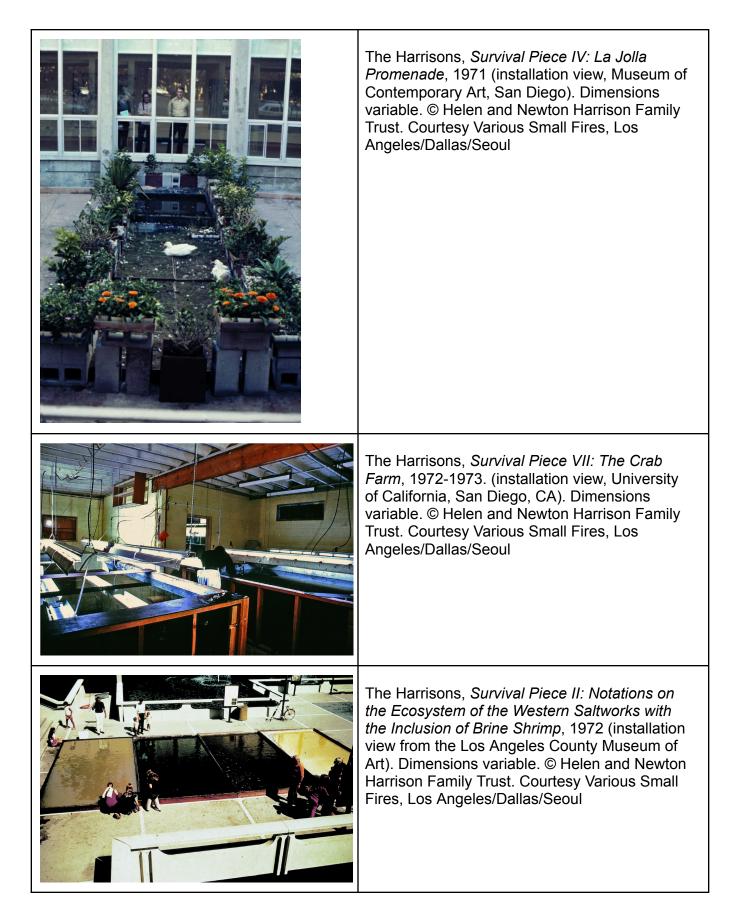

## Publicity Image Sheet

|                                 | The Harrisons, <i>Survival Piece #5: Portable</i><br><i>Orchard</i> , 1972–73 (installation view, Art Gallery<br>at California State University, Fullerton). Citrus<br>trees, soil, wood, and lights, dimensions<br>variable. © Helen and Newton Harrison Family<br>Trust. Courtesy Various Small Fires, Los<br>Angeles/Dallas/Seoul     |
|---------------------------------|------------------------------------------------------------------------------------------------------------------------------------------------------------------------------------------------------------------------------------------------------------------------------------------------------------------------------------------|
|                                 | The Harrisons, <i>Survival Piece #5: Portable</i><br><i>Orchard</i> , 1972–73 (installation view, Art Gallery<br>at California State University, Fullerton). Citrus<br>trees, soil, wood, and lights, dimensions<br>variable. © Helen and Newton Harrison Family<br>Trust. Courtesy Various Small Fires, Los<br>Angeles/Dallas/Seoul     |
| <complex-block></complex-block> | The Harrisons, <i>Survival Piece #5: Portable</i><br><i>Orchard</i> , 1972-1973. Graphite pencil on<br>paper, 23 13/16 × 35 3/4in. (60.5 × 90.8 cm).<br>Whitney Museum of American Art, New York;<br>purchase with funds from the Drawing<br>Committee 2019.297.1. © Helen Mayer<br>Harrison and Newton Harrison/ The Harrison<br>Studio |