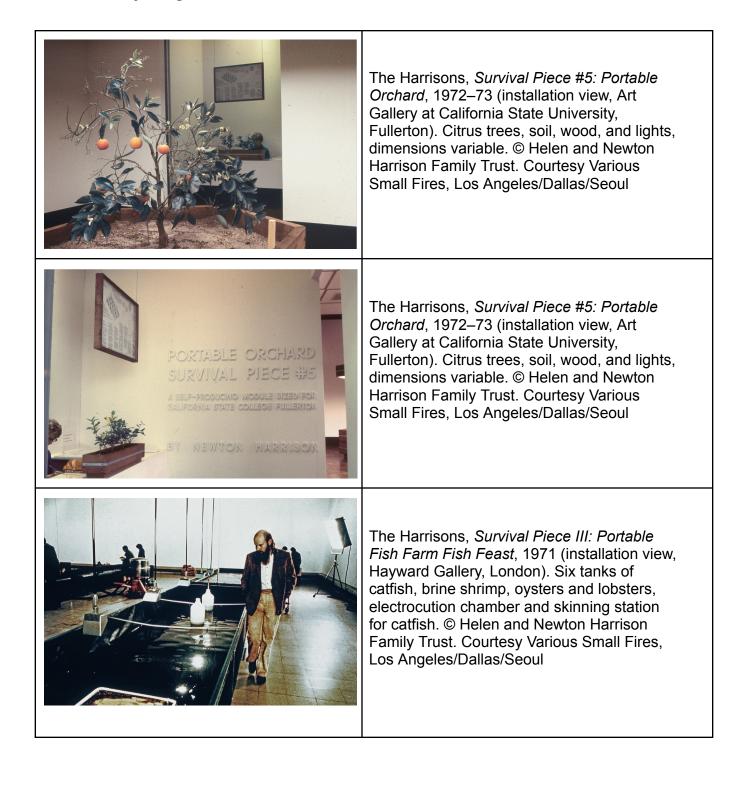

## Publicity Image Sheet

|                                 | The Harrisons, <i>Survival Piece #5: Portable</i><br><i>Orchard</i> , 1972–73 (installation view, Art Gallery<br>at California State University, Fullerton). Citrus<br>trees, soil, wood, and lights, dimensions<br>variable. © Helen and Newton Harrison Family<br>Trust. Courtesy Various Small Fires, Los<br>Angeles/Dallas/Seoul     |
|---------------------------------|------------------------------------------------------------------------------------------------------------------------------------------------------------------------------------------------------------------------------------------------------------------------------------------------------------------------------------------|
|                                 | The Harrisons, <i>Survival Piece #5: Portable</i><br><i>Orchard</i> , 1972–73 (installation view, Art Gallery<br>at California State University, Fullerton). Citrus<br>trees, soil, wood, and lights, dimensions<br>variable. © Helen and Newton Harrison Family<br>Trust. Courtesy Various Small Fires, Los<br>Angeles/Dallas/Seoul     |
| <complex-block></complex-block> | The Harrisons, <i>Survival Piece #5: Portable</i><br><i>Orchard</i> , 1972-1973. Graphite pencil on<br>paper, 23 13/16 × 35 3/4in. (60.5 × 90.8 cm).<br>Whitney Museum of American Art, New York;<br>purchase with funds from the Drawing<br>Committee 2019.297.1. © Helen Mayer<br>Harrison and Newton Harrison/ The Harrison<br>Studio |