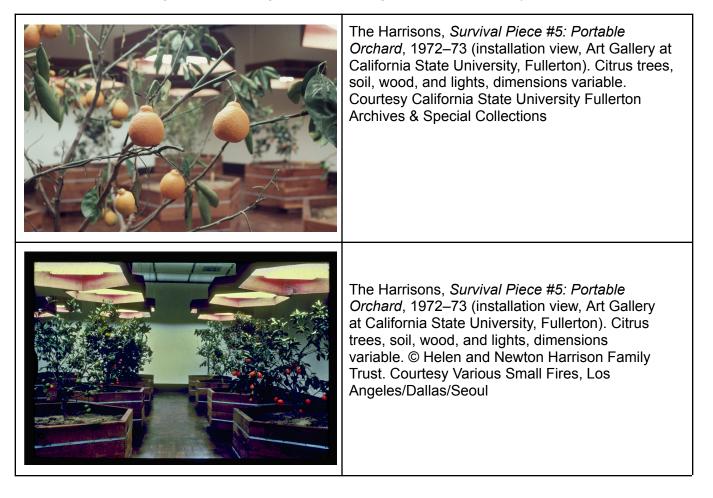

## Publicity Image Sheet

|                                 | The Harrisons, <i>Survival Piece #5: Portable</i><br><i>Orchard</i> , 1972–73 (installation view, Art Gallery<br>at California State University, Fullerton). Citrus<br>trees, soil, wood, and lights, dimensions<br>variable. © Helen and Newton Harrison Family<br>Trust. Courtesy Various Small Fires, Los<br>Angeles/Dallas/Seoul     |
|---------------------------------|------------------------------------------------------------------------------------------------------------------------------------------------------------------------------------------------------------------------------------------------------------------------------------------------------------------------------------------|
|                                 | The Harrisons, <i>Survival Piece #5: Portable</i><br><i>Orchard</i> , 1972–73 (installation view, Art Gallery<br>at California State University, Fullerton). Citrus<br>trees, soil, wood, and lights, dimensions<br>variable. © Helen and Newton Harrison Family<br>Trust. Courtesy Various Small Fires, Los<br>Angeles/Dallas/Seoul     |
| <complex-block></complex-block> | The Harrisons, <i>Survival Piece #5: Portable</i><br><i>Orchard</i> , 1972-1973. Graphite pencil on<br>paper, 23 13/16 × 35 3/4in. (60.5 × 90.8 cm).<br>Whitney Museum of American Art, New York;<br>purchase with funds from the Drawing<br>Committee 2019.297.1. © Helen Mayer<br>Harrison and Newton Harrison/ The Harrison<br>Studio |