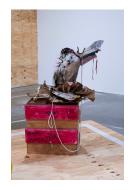

## Burden Basket, 2023

Elk rawhide, cotton, newspaper, wood, leather, plastic beads, willow branches, artificial hair, aluminum foil, chalk, metal clamps, rope, makeup, and graphite  $80 \times 60 \times 24$ in. (203.2 × 152.4 × 61 cm) Collection of the artist