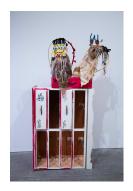

Sponge Bobby & The Fork-ed Horn Dancers, 2023 Wood, metal, elk rawhide, artificial hair, aluminum foil, bone beads, plastic beads, glass beads, cotton, bullet casings, bone, yarn, leather, elk ivory, plastic toys, baseball cap, metal clamps, makeup, and graphite 94 × 36 × 22in. (238.8 × 91.4 × 55.9 cm) Collection of the artist