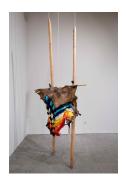

Sponge Bobby & The Fork-ed Horn Dancers, 2023 Wood, metal, elk rawhide, artificial hair, aluminum foil, bone beads, plastic beads, glass beads, cotton, bullet casings, bone, yarn, leather, elk ivory, plastic toys, baseball cap, metal clamps, makeup, and graphite 94 × 36 × 22in. (238.8 × 91.4 × 55.9 cm) Collection of the artist