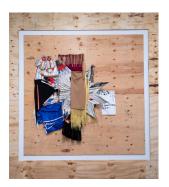

Dance Me Outside, 2009/2023 Plywood, polyester, satin ribbon, cotton, newspaper, leather, wool, burlap, yarn, sequins, paper, acrylic, oil stick, and felt-tip pen

96 × 96 × 12in. (243.8 × 243.8 × 30.5 cm)